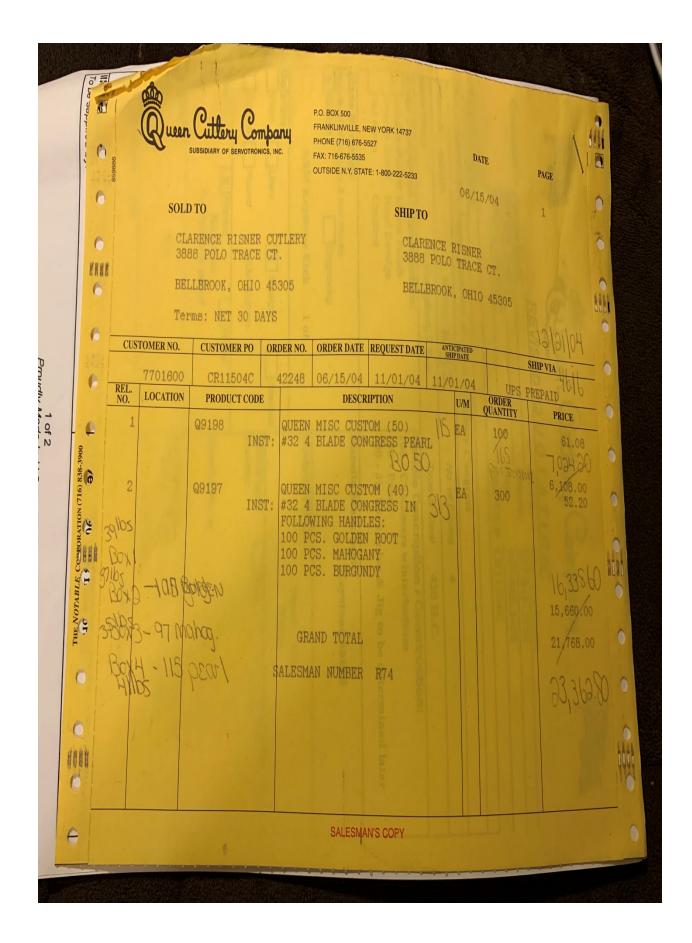

|                                 |                         | Cuttery Con<br>SUBSIDIARY OF SERVOTRONI | pany      | P.O. BOX 500<br>FRANKLINVILLE, NI<br>PHONE (716) 676-5:<br>FAX: 716-676-5535<br>OUTSIDE N.Y. STAT | 527                     | -     |                   | Date<br>/09/04    | PAGE 3-1                                     |
|---------------------------------|-------------------------|-----------------------------------------|-----------|---------------------------------------------------------------------------------------------------|-------------------------|-------|-------------------|-------------------|----------------------------------------------|
|                                 |                         | TO<br>ARENCE RISNER<br>38 POLO TRACE    |           |                                                                                                   | SHIP TO<br>CLAR<br>3888 | ENCE  | RISN<br>TRA       | ER<br>CE CT.      | •                                            |
|                                 |                         | LLBROOK, OHIO<br>mms: NET 30 D          |           |                                                                                                   | BELL                    | BROOK | , OH              | IO 45305          |                                              |
| CUIO                            |                         |                                         |           |                                                                                                   | REQUEST DATE            | ANTI  | CIPATED<br>P DATE | 1 3               | SHIP VIA                                     |
|                                 | TOMER NO.<br>7701600    | CUSTOMER PO                             | ORDER NO. |                                                                                                   |                         |       | 23/04             | UPS               | PREPAID 204                                  |
| REL.<br>NO.                     | LOCATION                | FAX/QUEEN PRODUCT COD                   | 42051     | 03/09/04                                                                                          | IPTION                  |       | U/M               | ORDER<br>QUANTITY | PRICE                                        |
| 1<br>72.165<br>33.165<br>33.165 | Box 1<br>Box 2<br>Box 3 | Q4454<br>SETS<br>HSETS<br>#SETS         | GR        | IV SET W/I<br>AND TOTAL                                                                           |                         |       | EA                | 30                | 343.93<br>10,317.90<br>10,317.90<br>3,783.03 |
|                                 |                         |                                         |           | SALESMA                                                                                           | N'S COPY                |       |                   |                   |                                              |
|                                 |                         | All and a second second                 |           |                                                                                                   |                         |       |                   |                   |                                              |